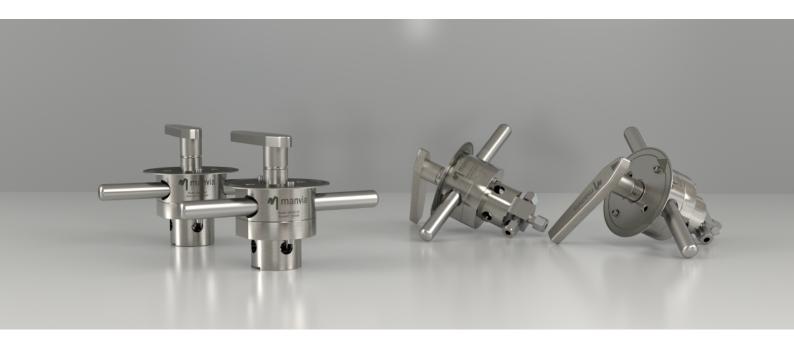

## **DESCRIPTION**

Mechanical system to ensure the closing valves by spring Through this system we ensure that the sampler is always kept in the closed position.

DMS is available for 1/4", 3/8" & 1/2" three way valves and for other Manvia Sampling System equipment, to ensure a safety operation.

DMS system mounted in BS & FV

The operator must move the lever to the required position ("by-pass" or "sample") always exerting a force to maintain the position.

Once the sample is taken, the system returns to the closed position when the lever is released. Avoiding oversights that can cause problems by leaving the system open