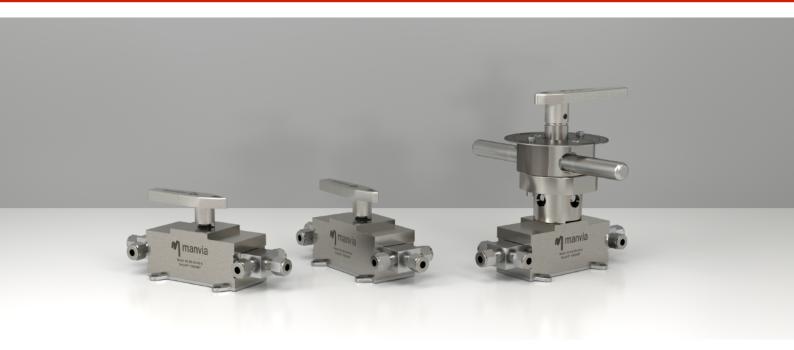

## BLOCK SELECTOR TWO VALVES BV

## **DESCRIPTION**

Mechanical system to synchronize two 3-way valves with a single handle.

Designed to move two three-way valves simultaneously with a single handle (by-pass - closed - sample).

Through this system it is possible to move two three-way valves with a single handle at the same time.