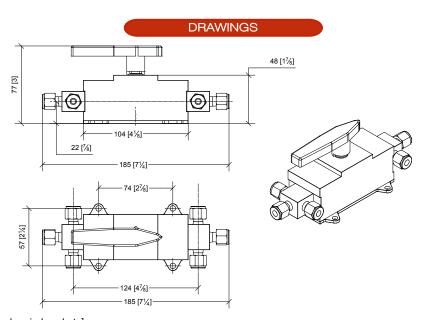

## ORDERING INFORMATION

Units: mm [Inches in brackets]

Due to continuous improvements, Manvia reserves the right to change the design and specifications without notice