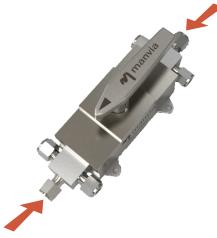

The change of position assures to through zero closed position.

Can be manufactured with valves from the main brands on the market (under requirement).

**POSITION 1** 

CLOSED POSITION

POSITION 2

manvia