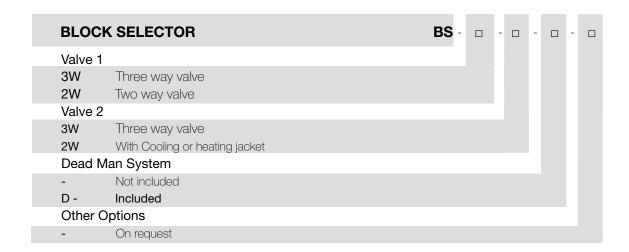

d to move two three-way valves simultaneously with a single handle (by-pass - closed - sample).

Through this system it is possible to move two three-way valves with a single handle at the same time.

The change of position assures to through zero closed position.

Can be manufactured with valves from the main brands on the market (under requirement).

**POSITION 1** 

CLOSED POSITION

POSITION 2







manvia





## SPECIFICATIONS

| Materials:          | SS316L                |
|---------------------|-----------------------|
| Max. Temperature:   | 230°C (446°F)         |
| Max. Pressure:      | 207 barg@ (3000psig). |
| Valves connections: | 1/4"OD                |
| Size:               | Two or Three-way      |
| Weight:             | 1,4Kg (3,01lb)        |

## ORDERING INFORMATION





Units: mm [Inches in brackets]

Due to continuous improvements, Manvia reserves the right to change the design and specifications without notice