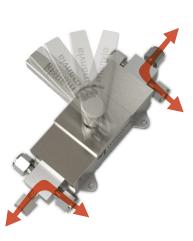

The change of position assures to through zero closed position.

Can be manufactured with valves from the main brands on the market (under requirement).

**POSITION 1** 

CLOSED POSITION

POSITION 2

manvia