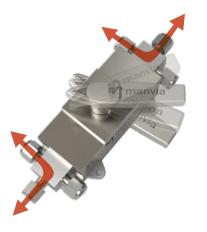

The change of position assures to through zero closed position.

Can be manufactured with valves from the main brands on the market (under requirement).

**POSITION 1** 

CLOSED POSITION

POSITION 2

manvia